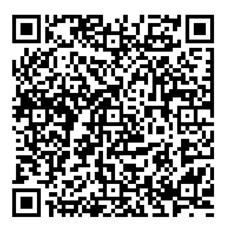

The application **HPLUS WATCH** can be downloaded on **App Store**, **Google Play** or by scanning the QR Code below.

**IMPORTANT HINT:** Do not pair the smartband through the Bluetooth settings of your smartphone, but only through the app.