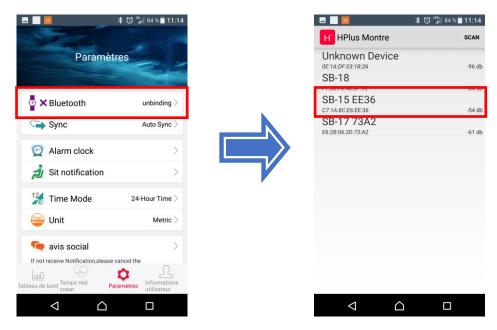

Android iOS

4. On the home screen, select "Settings".

- 5. Press the "Bluetooth" option.
- 6. Select **SB-15** smartband on the Bluetooth devices list.

7. Once the SB-15 smartband is paired, his one will appears as shown below.