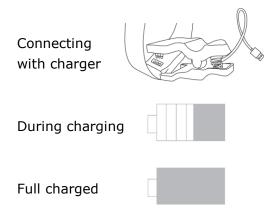

.

The application **HPLUS WATCH** can be downloaded on **App Store**, **Google Play** or by scanning the QR Code below.

**IMPORTANT HINT:** Do not pair the smartband through the Bluetooth settings of your smartphone, but only through the app.

- 1. Turn on your smart bracelet by pressing the touch button of the band.
- 2. Turn on the Bluetooth of your smartphone.
- 3. Tap **HPLUS WATCH** on your smartphone to launch the application and begin the initial setup.





Android iOS

4. On the home screen, select "Settings".



- 5. Press the "Bluetooth" option.
- 6. Select **SB-15** smartband on the Bluetooth devices list.



7. Once the SB-15 smartband is paired, his one will appears as shown below.



### **USING FUNCTIONS:**

## Charging

Power: 5V, 500MA-1000MA Recharge time: 90 minutes



## Operation

Short press to turn on the display. The screen will turn off after 10 seconds without operation.

Default interface is Time, short press can check other interfaces.

## **Interface details:**

- 1. Bluetooth icon
- 2. Heart rate icon
- 3. Battery volume
- 4. Time
- 5. Date



#### **Calorie Interface**

- 13. Calorie icon
- 14. Calorie
- 15. Heart rate



## **GUARANTEE CONDITIONS**

**Wee'Plug** available guarantee is valid for 2 year for your product and 3 months for its accessories (power supply, USB cables...).

**Wee'Plug** guarantees your products against any manufacturing or assembling faults. This guarantee only applies to the first purchase of your product by the end user and is not transferable if the device is resold. This warranty does not cover any incompatibil