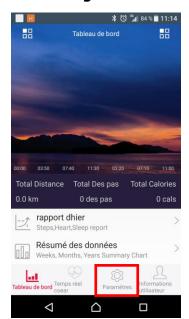

Android iOS

4. On the home screen, select "Settings".

- 5. Press the "Bluetooth" option.
- 6. Select **SB-15** smartband on the Bluetooth devices list.

7. Once the SB-15 smartband is paired, his one will appears as shown below.

### **USING FUNCTIONS:**