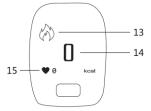

Tap **HPLUS WATCH** on your smartphone to launch the application and begin the initial setup.





Android iOS

4. On the home screen, select "Settings".



- 5. Press the "Bluetooth" option.
- 6. Select **SB-15** smartband on the Bluetooth devices list.



7. Once the SB-15 smartband is paired, his one will appears as shown below.



### **USING FUNCTIONS:**

## Charging

Power: 5V, 500MA-1000MA Recharge time: 90 minutes



## Operation

Short press to turn on the display. The screen will turn off after 10 seconds without operation.

Default interface is Time, short press can check other interfaces.

## **Interface details:**

- 1. Bluetooth icon
- 2. Heart rate icon
- 3. Battery volume
- 4. Time
- 5. Date



#### **Calorie Interface**

- 13. Calorie icon
- 14. Calorie
- 15. Heart rate



## **GUARANTEE CONDITIONS**

**Wee'Plug** available guarantee is valid for 2 year for your product and 3 months for its accessories (power supply, USB cables...).

**Wee'Plug** guarantees your products against any manufacturing or assembling faults. This guarantee only applies to the first purchase of your product by the end user and is not transferable if the device is resold. This warranty does not cover any incompatibilities found by end user apart from recommendations specified on the packaging, or any other incompatibility generated by other hardware or software on the computer that is connected to your product.

Proof of purchase must be presented to our services to apply **Wee'Plug** guarantee. The guarantee doesn't cover failures or defects induced by non-compliance to this manua