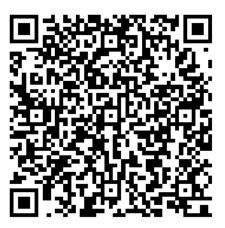

The application **HPLUS WATCH** can be downloaded on **App Store**, **Google Play** or by scanning the QR Code below.

**IMPORTANT HINT:** Do not pair the smartband through the Bluetooth settings of your smartphone, but only through the app.