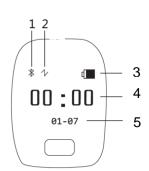

## **Interface details:**

- 1. Bluetooth icon
- 2. Heart rate icon
- 3. Battery volume
- 4. Time
- 5. Date