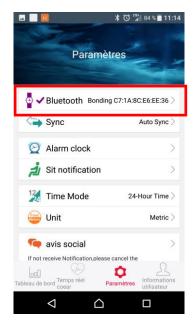

Android iOS

4. On the home screen, select "Settings".

- 5. Press the "Bluetooth" option.
- 6. Select **SB-15** smartband on the Bluetooth devices list.

7. Once the SB-15 smartband is paired, his one will appears as shown below.