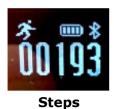

** can be downloaded on **App Store**, **Google Play**.

**IMPORTANT HINT:** Do not pair the smartband through the Bluetooth settings of your smartphone, but only through the app.

- 1. Turn on your smart bracelet by pressing (long) the touch button of the band
- 2. Turn on the Bluetooth of your smartphone.
- 3. Tap **HPLUS** on your smartphone to launch the application and begin the initial setup.
- 4. On the home screen, select "Settings".



- 5. Press the "Bluetooth" option.
- 6. Select **SB-17** smartband on the Bluetooth devices list.



7. Once the SB-17 smartband is paired, his one will appears as shown below.



# **USING FUNCTIONS:**

# Charging

Power: 5V, 500MA-1000MA Recharge time: 90 minutes

Connecting with charger



During charging



Full charged



## **Interface**











The default interface is Time/Date, press quickly to check other interfaces.

Heart rate: heart rate screen, press 2 seconds to start the analysis of the heart rate. Press again 2 seconds to stop heart rate analysis.

# **GUARANTEE CONDITIONS**

**STOREX**'s available guarantee is valid for 2 year for your product and 3 months for its accessories (power supply, USB cables...).

**STOREX** guarantees your products against any manufacturing or assembling faults. This guarantee only applies to the first purchase of your product by the end user and is not transferable if the device is resold. This warranty does not cover any incompatibilities found by end user apart from recommendations specified on the packaging, or any other incompatibility generated by other hardware or software on th