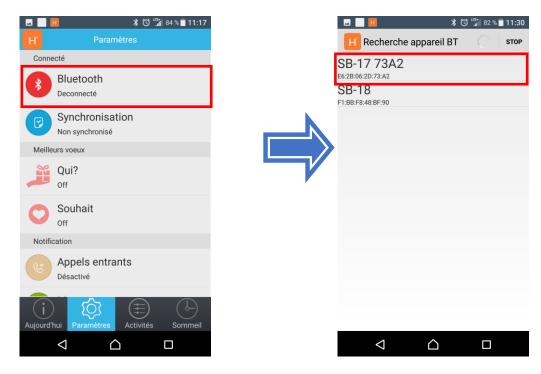

- 5. Press the "Bluetooth" option.
- 6. Select **SB-17** smartband on the Bluetooth devices list.

7. Once the SB-17 smartband is paired, his one will appears as shown below.