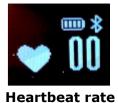

## **Interface**

The default interface is Time/Date, press quickly to check other interfaces.

Heart rate: heart rate screen, press 2 seconds to start the analysis of the heart rate. Press again 2 seconds to stop heart rate analysis.