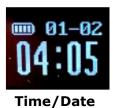

## **Interface**

The default interface is Time/Date, press quickly to check other interfaces.

Heart rate: heart rate screen, press 2 seconds to start the analysis of the heart rate. Press again 2 seconds to stop heart rate analysis.