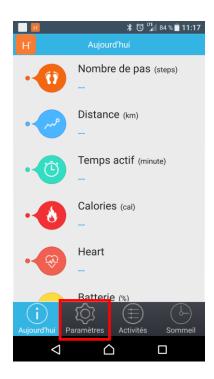

- 1. Turn on your smart bracelet by pressing (long) the touch button of the band
- 2. Turn on the Bluetooth of your smartphone.
- 3. Tap **HPLUS** on your smartphone to launch the application and begin the initial setup.
- 4. On the home screen, select "Settings".

- 5. Press the "Bluetooth" option.
- 6. Select **SB-17** smartband on the Bluetooth devices list.

7. Once the SB-17 smartband is paired, his one will appears as shown below.