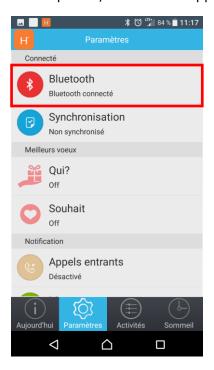

- 5. Press the "Bluetooth" option.
- 6. Select **SB-17** smartband on the Bluetooth devices list.

7. Once the SB-17 smartband is paired, his one will appears as shown below.