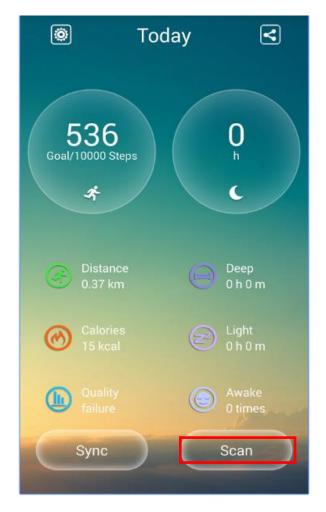

# Operation

Short press to turn on the display. The screen will turn off after 10 seconds without operation.

Default interface is Time, short press can check other interfaces.

#### **Interface details:**