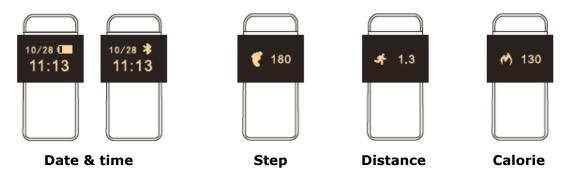

on **App Store**, **Google Play** or by scanning the QR Code below:

- 1. Turn on your smart bracelet.
- 2. Turn on the Bluetooth of your smartphone.
- 3. Tap **Day Day BAND** on your smartphone to launch the application and begin the initial setup.



- 4. **Register**: Input your email and password to create your account.
- 5. Pairing: Tap on Setting icon, then tap "Find device".



Select your device 'SB-7' and then tap on the device name to connect. The band icon will flicker when connected.

# **USING FUNCTIONS:**

# Charging

Power: 5V, 500MA-1000MA Recharge time: 90 minutes



# Operation

Short press to turn on the display. The screen will turn off after 10 seconds without operation.

Default interface is Time, short press can check other interfaces.

#### **Interface details:**



# **GUARANTEE CONDITIONS**

**STOREX**'s available guarantee is valid for 2 year for your product and 3 months for its accessories (power supply, USB cables...).

**STOREX** guarantees your products against any manufacturing or assembling faults. This guarantee only applies to the first purchase of your product by the end user and is not transferable if the device is resold. This warranty does not cover any incompatibilities found by end user apart from recommendations specified on the packaging, or any other incompatibility generated by other hardware or software on the computer that is connected to the your product.

Proof of purchase must be presented to our services to apply **STOREX** guarantee. The guarantee doesn't cover failures or defects induced by non-compliance to this manual