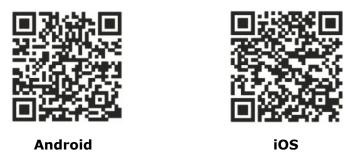

#### **INSTALLING THE APPLICATION:**

The data of your activities can be synchronized from the device to your smartphone automatically and wirelessly if you install the **Day Day BAND** application in your smartphone.

The application **Day Day BAND** can be downloaded on **App Store**, **Google Play** or by scanning the QR Code below:

- 1. Turn on your smart bracelet.
- 2. Turn on the Bluetooth of your smartphone.
- 3. Tap **Day Day BAND** on your smartphone to launch the application and begin the initial setup.